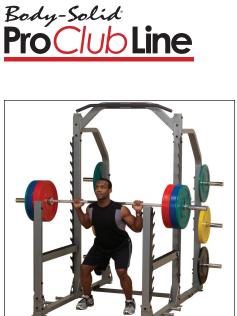

## SMR1000 Multi Squat Rack

Body-Solid is proud to introduce the new SMR1000 Multi Squat Rack. The SMR1000 commercial multi rack system is the perfect machine for providing all size users a safe and comfortable platform to maximize squats and pressing motions. 1/4" solid steel gun rack style liftoffs provide multiple positions for a comfortable starting position. Rock solid adjustable safeties allow users to workout safely and maximize their load. The 2"x3" 11-gauge steel frame holds up in any heavy use environment. The back frame is extended to allow spotters easy access. Integrated weight storage keeps the plates right where you need them. The SMR1000 has integrated pegs for strength bands for extreme plyometric training. The integrated chinning bar allows users to incorporate pull ups, chin ups, inversion, ab slings and other body weight resistance systems for amazing versatility. The SMR1000 is an uncompromised monster free weight system. The SMR1000 muti-rack system is perfect for heavy use, heavy load environments, like schools, military, police and fire departments.

## **Special Features**

- 315 pounds
- 1/4" solid steel gun rack liftoffs
- 2"x3" 11-gauge steel safeties and mainframe
- Plate storage is included
- 1000 lb. capacity
- Integrated chinning bar and strength band pegs
- Extended frame for spotter access
- · Commercial warranty, lifetime on frame and welds