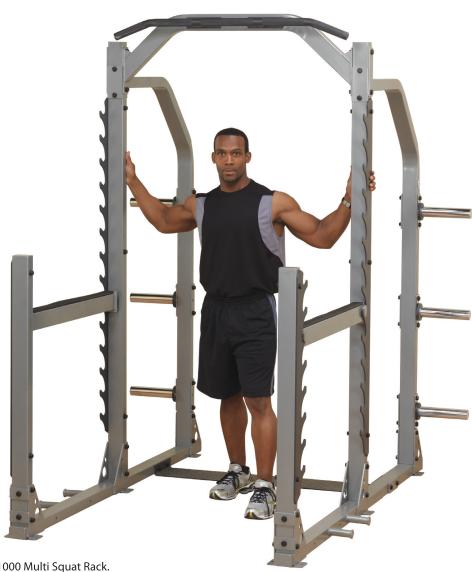

## SMR1000 Multi Squat Rack

Body-Solid is proud to introduce the new SMR1000 Multi Squat Rack. The SMR1000 commercial multi rack system is the perfect machine for providing all size users a safe and comfortable platform to maximize squats and pressing motions. 1/4" solid steel gun rack style liftoffs provide multiple positions for a comfortable starting position. Rock solid adjustable safeties allow users to workout safely and maximize their load. The 2"x3" 11-gauge steel frame holds up in any heavy use environment. The back frame is extended to allow spotters easy access. Integrated weight storage keeps the plates right where you need them. The SMR1000 has integrated pegs for strength bands for extreme plyometric training. The integrated chinning bar allows users to incorporate pull ups, chin ups, inversion, ab slings and other body weight resistance systems for amazing versatility. The SMR1000 is an uncompromised monster free weight system. The SMR1000 muti-rack system is perfect for heavy use, heavy load environments, like schools, military, police and fire departments.

## **Special Features**

- 315 pounds
- 1/4" solid steel gun rack liftoffs
- 2"x3" 11-gauge steel safeties and mainframe
- Plate storage is included
- 1000 lb. capacity
- Integrated chinning bar and strength band pegs
- Extended frame for spotter access
- · Commercial warranty, lifetime on frame and welds